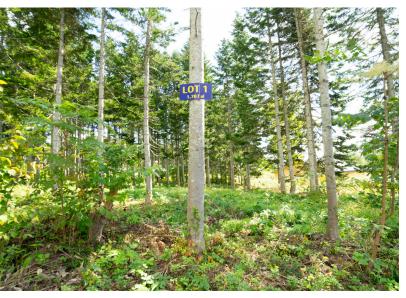

## LOT 1

This southmost lot has great views of the Konbu mountain ranges, and is conveniently located for great access to the main road.

Price: ¥70,000,000

Address: 434-19 Niseko, Niseko-cho, Abuta-gun, Hokkaido

Land size: 1,787m<sup>2</sup> (540 tsubo)

Construction footprint: 220m<sup>2</sup>

Forest Preserve: 319m<sup>2</sup>

**Build Guidelines** 

Building / land ratio: 20% Floor space / land ratio: 60% Building set back: 5 meters Maximum floors: 2 Building height: 10 meters Roofs: Pitched Building colors: Earth tones