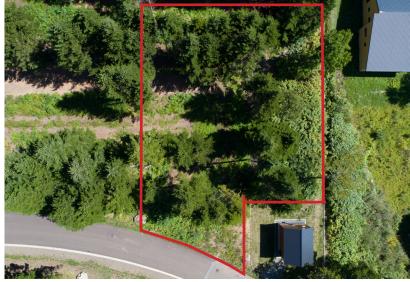

## LOT 1

This southmost lot has great views of the Konbu mountain ranges, and is conveniently located for great access to the main road.

Price: ¥70,000,000

Address: 434-19 Niseko, Niseko-cho, Abuta-gun, Hokkaido

Land size: 1,787m<sup>2</sup> (540 tsubo)

Construction footprint: 220m<sup>2</sup>

Forest Preserve: 319m<sup>2</sup>

**Build Guidelines** 

Building / land ratio: 20% Floor space / land ratio: 60% Building set back: 5 meters Maximum floors: 2 Building height: 10 meters Roofs: Pitched Building colors: Earth tones