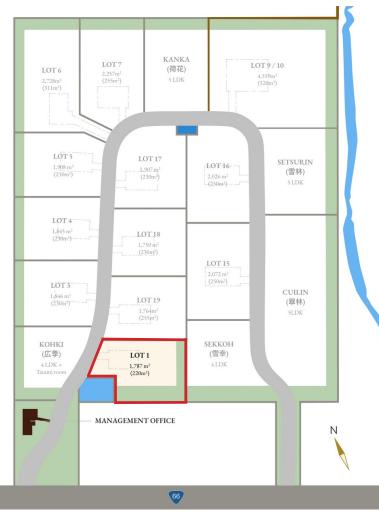

## LOT 1

This southmost lot has great views of the Konbu mountain ranges, and is conveniently located for great access to the main road.

Price: ¥70,000,000

Address: 434-19 Niseko, Niseko-cho, Abuta-gun, Hokkaido

Land size: 1,787m<sup>2</sup> (540 tsubo)

Construction footprint: 220m<sup>2</sup>

Forest Preserve: 319m<sup>2</sup>

**Build Guidelines** 

Building / land ratio: 20% Floor space / land ratio: 60% Building set back: 5 meters Maximum floors: 2 Building height: 10 meters Roofs: Pitched Building colors: Earth tones