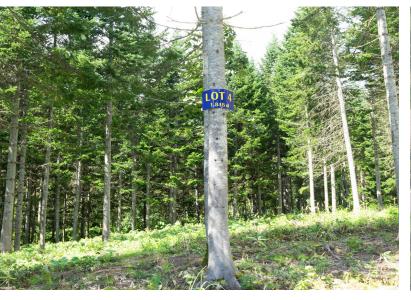

## LOT 4

This west lot has beautiful views of the Konbu mountain ranges, and is bordered with pine trees for maximum security and privacy.

Price: ¥100,000,000

Address: 434-8 Niseko, Niseko-cho, Abuta-gun, Hokkaido

Land size: 1,845m<sup>2</sup> (558 tsubo)

Construction footprint: 230m<sup>2</sup>

Forest Preserve: 220m<sup>2</sup>

**Build Guidelines** 

Building / land ratio: 20% Floor space / land ratio: 60% Building set back: 5 meters Maximum floors: 2 Building height: 10 meters Roofs: Pitched Building colors: Earth tones