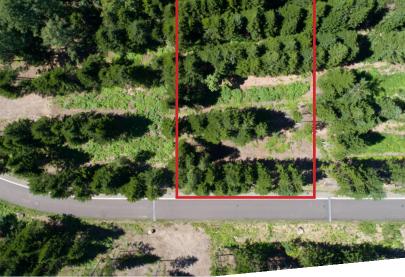

## LOT 4

This west lot has beautiful views of the Konbu mountain ranges, and is bordered with pine trees for maximum security and privacy.

Price: ¥100,000,000

Address: 434-8 Niseko, Niseko-cho, Abuta-gun, Hokkaido

Land size: 1,845m<sup>2</sup> (558 tsubo)

Construction footprint: 230m<sup>2</sup>

Forest Preserve: 220m<sup>2</sup>

**Build Guidelines** 

Building / land ratio: 20% Floor space / land ratio: 60% Building set back: 5 meters Maximum floors: 2 Building height: 10 meters Roofs: Pitched Building colors: Earth tones