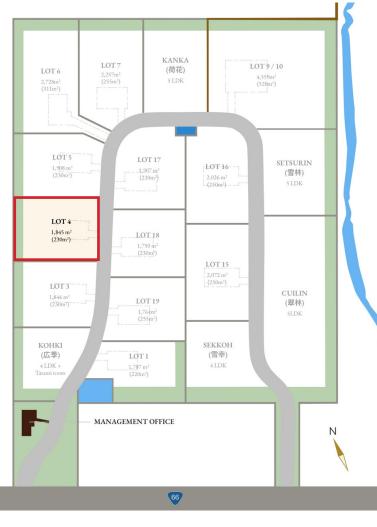

## LOT 4

This west lot has beautiful views of the Konbu mountain ranges, and is bordered with pine trees for maximum security and privacy.

Price: ¥100,000,000

Address: 434-8 Niseko, Niseko-cho, Abuta-gun, Hokkaido

Land size: 1,845m<sup>2</sup> (558 tsubo)

Construction footprint: 230m<sup>2</sup>

Forest Preserve: 220m<sup>2</sup>

**Build Guidelines** 

Building / land ratio: 20% Floor space / land ratio: 60% Building set back: 5 meters Maximum floors: 2 Building height: 10 meters Roofs: Pitched Building colors: Earth tones