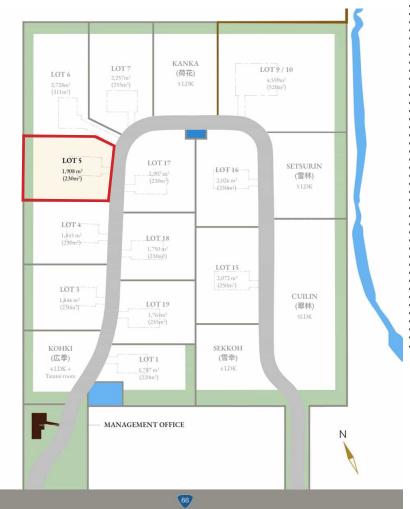

## LOT 5

This west lot has beautiful views of the Konbu mountain ranges, and is bordered with pine trees for maximum security and privacy.

Price: ¥103,000,000

Address: 434-9 Niseko, Niseko-cho, Abuta-gun, Hokkaido

Land size: 1,908m<sup>2</sup> (577 tsubo)

Construction footprint: 230m<sup>2</sup>

Forest Preserve: 223m<sup>2</sup>

**Build Guidelines** 

Building / land ratio: 20% Floor space / land ratio: 60% Building set back: 5 meters