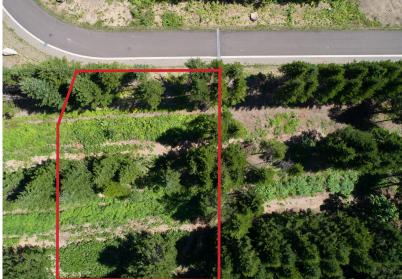

## LOT 5

This west lot has beautiful views of the Konbu mountain ranges, and is bordered with pine trees for maximum security and privacy.

Price: ¥103,000,000

Address: 434-9 Niseko, Niseko-cho, Abuta-gun, Hokkaido

Land size: 1,908m<sup>2</sup> (577 tsubo)

Construction footprint: 230m<sup>2</sup>

Forest Preserve: 223m<sup>2</sup>

**Build Guidelines** 

Building / land ratio: 20% Floor space / land ratio: 60% Building set back: 5 meters