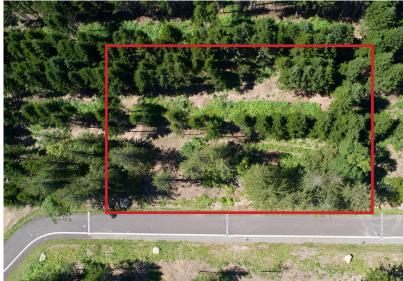

## **LOT 15**

This generously sized lot is filled with beautiful pine trees and allows ample space for building a large home and a yard.

Price: ¥112,000,000

Address: 434-25 Niseko, Niseko-cho,

Abuta-gun, Hokkaido

Land size: 2,072m<sup>2</sup> (627 tsubo)

Construction footprint: 250m<sup>2</sup>

**Build Guidelines** 

Building / land ratio: 20% Floor space / land ratio: 60% Building set back: 5 meters

Maximum floors: 2 Building height: 10 meters