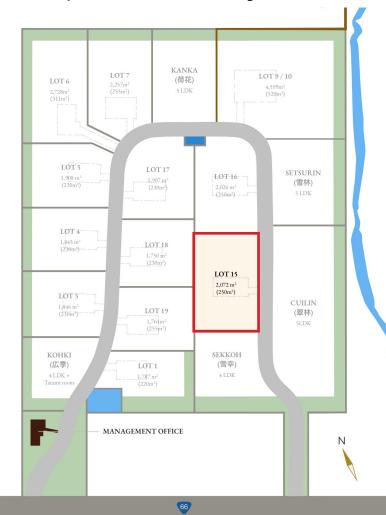

## **LOT 15**

This generously sized lot is filled with beautiful pine trees and allows ample space for building a large home and a yard.

Price: ¥112,000,000

Address: 434-25 Niseko, Niseko-cho,

Abuta-gun, Hokkaido

Land size: 2,072m<sup>2</sup> (627 tsubo)

Construction footprint: 250m<sup>2</sup>

**Build Guidelines** 

Building / land ratio: 20% Floor space / land ratio: 60% Building set back: 5 meters

Maximum floors: 2 Building height: 10 meters