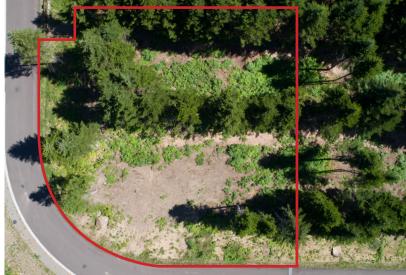

## **LOT 17**

This north center lot has great views of Mt. Annupuri and has ample space for building a large home and a yard.

Price: ¥103,000,000

Address: 434-22 Niseko, Niseko-cho, Abuta-gun, Hokkaido

Land size: 1,907m<sup>2</sup> (577 tsubo)

Construction footprint: 230m<sup>2</sup>

**Build Guidelines** 

Building / land ratio: 20% Floor space / land ratio: 60% Building set back: 5 meters

Maximum floors: 2 Building height: 10 meters

Roofs: Pitched