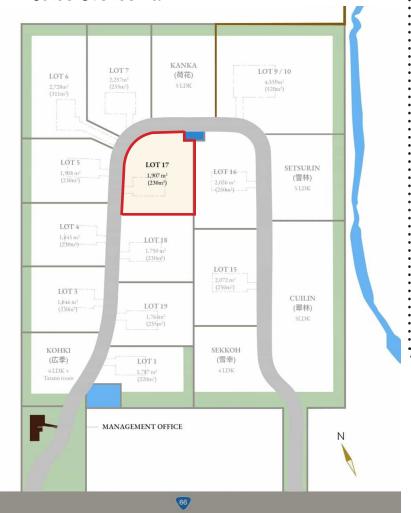

## **LOT 17**

This north center lot has great views of Mt. Annupuri and has ample space for building a large home and a yard.

Price: ¥103,000,000

Address: 434-22 Niseko, Niseko-cho, Abuta-gun, Hokkaido

Land size: 1,907m<sup>2</sup> (577 tsubo)

Construction footprint: 230m<sup>2</sup>

**Build Guidelines** 

Building / land ratio: 20% Floor space / land ratio: 60% Building set back: 5 meters

Maximum floors: 2 Building height: 10 meters

Roofs: Pitched