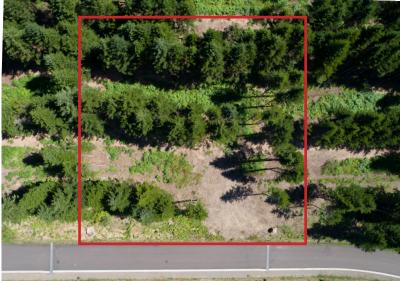

## **LOT 18**

This lot has great views of the Konbu mountain ranges and is filled with beautiful pine trees in the back for better privacy.

Price: ¥96,000,000

Address: 434-21 Niseko, Niseko-cho, Abuta-gun, Hokkaido

Land size: 1,750m<sup>2</sup> (529 tsubo)

Construction footprint: 230m<sup>2</sup>

**Build Guidelines** 

Building / land ratio: 20% Floor space / land ratio: 60% Building set back: 5 meters

Maximum floors: 2 Building height: 10 meters