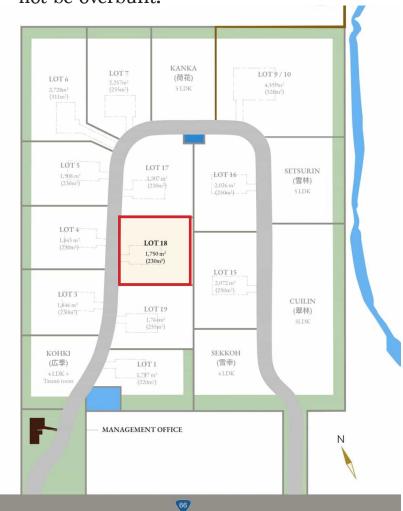

## **LOT 18**

This lot has great views of the Konbu mountain ranges and is filled with beautiful pine trees in the back for better privacy.

Price: ¥96,000,000

Address: 434-21 Niseko, Niseko-cho, Abuta-gun, Hokkaido

Land size: 1,750m<sup>2</sup> (529 tsubo)

Construction footprint: 230m<sup>2</sup>

**Build Guidelines** 

Building / land ratio: 20% Floor space / land ratio: 60% Building set back: 5 meters

Maximum floors: 2 Building height: 10 meters