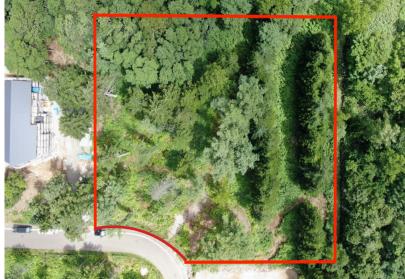

## LOT 9/10

Large premium corner lot with a stream bordering to the north and east. Mature trees with ample space for a large yard. Access path on the western and northern borders.

Price: ¥298,000,000

Address: 433-6 Niseko, Niseko-cho, Abuta-gun, Hokkaido

Land size: 4,559m<sup>2</sup> (1379 tsubo)

Construction footprint: 520m<sup>2</sup>

**Build Guidelines** 

Building / land ratio: 20% Floor space / land ratio: 60% Building set back: 5 meters

Maximum floors: 2 Building height: 10 meters