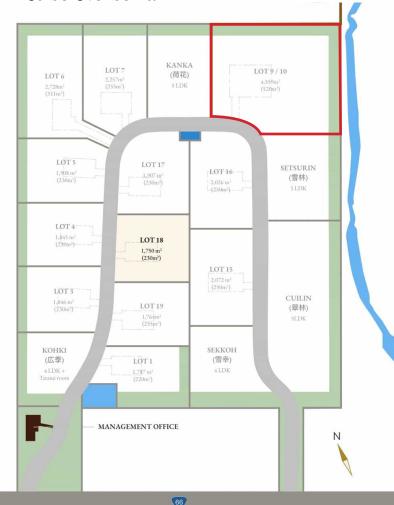

## LOT 9/10

Large premium corner lot with a stream bordering to the north and east. Mature trees with ample space for a large yard. Access path on the western and northern borders.

Price: ¥298,000,000

Address: 433-6 Niseko, Niseko-cho, Abuta-gun, Hokkaido

Land size: 4,559m<sup>2</sup> (1379 tsubo)

Construction footprint: 520m<sup>2</sup>

**Build Guidelines** 

Building / land ratio: 20% Floor space / land ratio: 60% Building set back: 5 meters

Maximum floors: 2 Building height: 10 meters