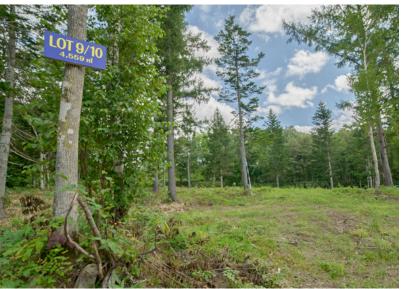

## LOT 9/10

Large premium corner lot with a stream bordering to the north and east. Mature trees with ample space for a large yard. Access path on the western and northern borders.

Price: ¥298,000,000

Address: 433-6 Niseko, Niseko-cho, Abuta-gun, Hokkaido

Land size: 4,559m<sup>2</sup> (1379 tsubo)

Construction footprint: 520m<sup>2</sup>

**Build Guidelines** 

Building / land ratio: 20% Floor space / land ratio: 60% Building set back: 5 meters

Maximum floors: 2 Building height: 10 meters